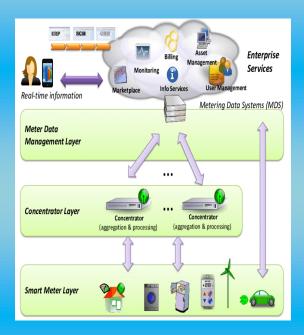

## **Content**

- Standards and Testing of Smart meters.
- Communication Technology and Data
   Exchange Protocol of Smart meters.
- Smart meter infrastructure and case studies.